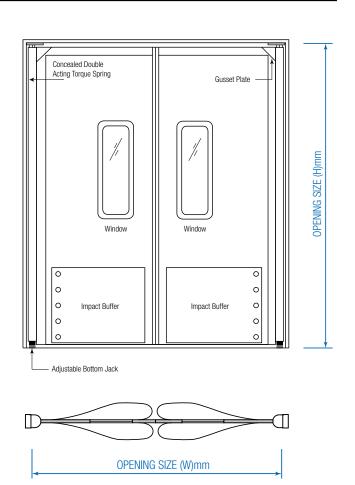

### **Description**

PremIMPACT is a High Impact Thermal Traffic (HITT) door which caters for areas of high levels of traffic with its semi -automatic operation allowing for the door to close automatically from either direction. The PremIMPACT is constructed of a durable 4mm thick propriety ABS type surface and core filled to provide great insulation properties. The doors can be manufactured in either single or double configurations. Windows come as standard for vision and the doors can be fitted with kick plate spring bumpers for maximum impact resistance. Seals and gaskets are used between the door and jamb to reduce temperature loss.

#### **Features & Benefits**

| High Impact Surfaces      | The Prem-IMPACT door panel is chemically and bacterially resistant and contains no timber. The in-built colour will never require painting and retains its clean attractive appearance for the life of the door. The surface is easy to clean and designed to withstand all typical cleaning methods. |  |  |
|---------------------------|-------------------------------------------------------------------------------------------------------------------------------------------------------------------------------------------------------------------------------------------------------------------------------------------------------|--|--|
| Thermal Insulation        | The propriety outer ABS type skin is filled with a bacterial resistant CFC free foam insulation, for maximum insulation quality and rating. This provides minimal temperature loss and increased savings due to reduced energy consumption.                                                           |  |  |
| Spring Bumper Kick Plates | Spring bumpers can be used for heavy traffic situations to absorb impact and prevent damage to the door face. These provide additional protection to a height of 600mm or 900mm and can be fitted to both sides of the door panel.                                                                    |  |  |
| Full Gasket Seal Surround | Full Surround PVC gaskets ensure even greater resistance to temperature loss and efficiency whilst also ensuring prevention of dust, insect and contamination intrusion.                                                                                                                              |  |  |

#### **Specifications**

| Size (Width/                                                                                    | 3000W x 3000H                                                                                                                                                                                      |          |            |  |
|-------------------------------------------------------------------------------------------------|----------------------------------------------------------------------------------------------------------------------------------------------------------------------------------------------------|----------|------------|--|
| Height)                                                                                         |                                                                                                                                                                                                    |          |            |  |
| Operation                                                                                       | Semi-automatic, door closes automatically from either direction                                                                                                                                    |          |            |  |
| Construction                                                                                    | Door Leaf panel housed in Anodised Aluminium Frame                                                                                                                                                 |          |            |  |
| Door Leaf Panel                                                                                 | 4mm Propriety ABS Type Plastic outer core filled with insulation                                                                                                                                   |          |            |  |
| Windows                                                                                         | Double walled window with perimeter moulded gasket                                                                                                                                                 |          |            |  |
| Impact Buffers                                                                                  | 600mm, or 900mm High spring buffers to both sides of door leaf (Black/Grey/Yellow)                                                                                                                 |          |            |  |
| Hardware                                                                                        | PremPIVOT Double acting variable torque spring stake concealed in door stile. Adjustable bottom jack to cater for height variance with hemispherical pivot to compensate for floor irregularities. |          |            |  |
| Sealing                                                                                         | Full surround PVC gaskets                                                                                                                                                                          |          |            |  |
| Standard Panel Colours (below) Colour Match Available on request, subject to lead time and MOQ. |                                                                                                                                                                                                    |          |            |  |
|                                                                                                 |                                                                                                                                                                                                    |          |            |  |
| LIMED WHITE                                                                                     | BLACK                                                                                                                                                                                              | GREY     | CAFÉ BREVE |  |
| Applications                                                                                    |                                                                                                                                                                                                    |          |            |  |
| Supermarkets                                                                                    | Cool Rooms                                                                                                                                                                                         | Kitchens | Hospitals  |  |