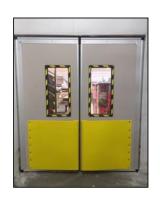

### **Description**

PremIMPACT is a High Impact Thermal Traffic (HITT) door which caters for areas of high levels of traffic with its semi -automatic operation allowing for the door to close automatically from either direction. The PremIMPACT is constructed of a durable 4mm thick propriety ABS type surface and core filled to provide great insulation properties. The doors can be manufactured in either single or double configurations. Windows come as standard for vision and the doors can be fitted with kick plate spring bumpers for maximum impact resistance. Seals and gaskets are used between the door and jamb to reduce temperature loss.

#### **Features & Benefits**

| High Impact Surfaces      | The Prem-IMPACT door panel is chemically and bacterially resistant and contains no timber. The in-built colour will never require painting and retains its clean attractive appearance for the life of the door. The surface is easy to clean and designed to withstand all typical cleaning methods. |  |  |
|---------------------------|-------------------------------------------------------------------------------------------------------------------------------------------------------------------------------------------------------------------------------------------------------------------------------------------------------|--|--|
| Thermal Insulation        | The propriety outer ABS type skin is filled with a bacterial resistant CFC free foam insulation, for maximum insulation quality and rating. This provides minimal temperature loss and increased savings due to reduced energy consumption.                                                           |  |  |
| Spring Bumper Kick Plates | Spring bumpers can be used for heavy traffic situations to absorb impact and prevent damage to the door face. These provide additional protection to a height of 600mm or 900mm and can be fitted to both sides of the door panel.                                                                    |  |  |
| Full Gasket Seal Surround | Full Surround PVC gaskets ensure even greater resistance to temperature loss and efficiency whilst also ensuring prevention of dust, insect and contamination intrusion.                                                                                                                              |  |  |