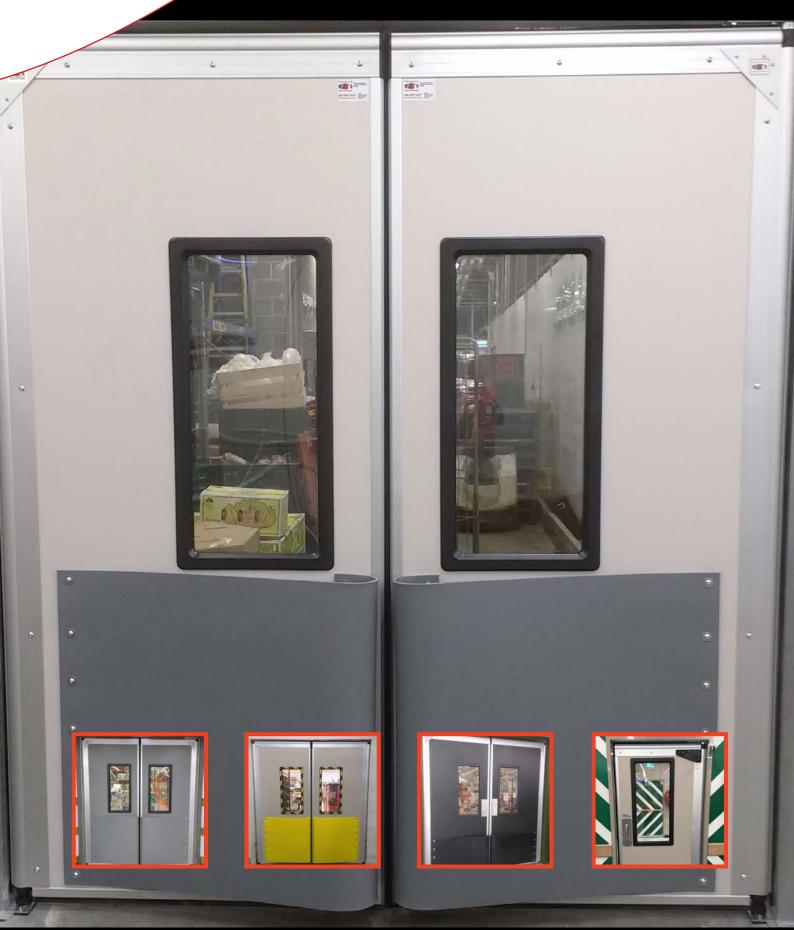

### **Description**

PremIMPACT is a High Impact Thermal Traffic (HITT) door which caters for areas of high levels of traffic with its semi -automatic operation allowing for the door to close automatically from either direction. The PremIMPACT is constructed of a durable 4mm thick propriety ABS type surface and core filled to provide great insulation properties. The doors can be manufactured in either single or double configurations. Windows come as standard for vision and the doors can be fitted with kick plate spring bumpers for maximum impact resistance. Seals and gaskets are used between the door and jamb to reduce temperature loss.

#### **Features & Benefits**

| High Impact Surfaces      | The Prem-IMPACT door panel is chemically and bacterially resistant and contains no timber. The in-built colour will never require painting and retains its clean attractive appearance for the life of the door. The surface is easy to clean and designed to withstand all typical cleaning methods. |  |  |
|---------------------------|-------------------------------------------------------------------------------------------------------------------------------------------------------------------------------------------------------------------------------------------------------------------------------------------------------|--|--|
| Thermal Insulation        | The propriety outer ABS type skin is filled with a bacterial resistant CFC free foam insulation, for maximum insulation quality and rating. This provides minimal temperature loss and increased savings due to reduced energy consumption.                                                           |  |  |
| Spring Bumper Kick Plates | Spring bumpers can be used for heavy traffic situations to absorb impact and prevent damage to the door face. These provide additional protection to a height of 600mm or 900mm and can be fitted to both sides of the door panel.                                                                    |  |  |
| Full Gasket Seal Surround | Full Surround PVC gaskets ensure even greater resistance to temperature loss and efficiency whilst also ensuring prevention of dust, insect and contamination intrusion.                                                                                                                              |  |  |

#### **Specifications**

| Size (Width/                                                                                    | 3000W x 3000H                                                                                                                                                                                      |          |            |  |
|-------------------------------------------------------------------------------------------------|----------------------------------------------------------------------------------------------------------------------------------------------------------------------------------------------------|----------|------------|--|
| Height)                                                                                         |                                                                                                                                                                                                    |          |            |  |
| Operation                                                                                       | Semi-automatic, door closes automatically from either direction                                                                                                                                    |          |            |  |
| Construction                                                                                    | Door Leaf panel housed in Anodised Aluminium Frame                                                                                                                                                 |          |            |  |
| Door Leaf Panel                                                                                 | 4mm Propriety ABS Type Plastic outer core filled with insulation                                                                                                                                   |          |            |  |
| Windows                                                                                         | Double walled window with perimeter moulded gasket                                                                                                                                                 |          |            |  |
| Impact Buffers                                                                                  | 600mm, or 900mm High spring buffers to both sides of door leaf (Black/Grey/Yellow)                                                                                                                 |          |            |  |
| Hardware                                                                                        | PremPIVOT Double acting variable torque spring stake concealed in door stile. Adjustable bottom jack to cater for height variance with hemispherical pivot to compensate for floor irregularities. |          |            |  |
| Sealing                                                                                         | Full surround PVC gaskets                                                                                                                                                                          |          |            |  |
| Standard Panel Colours (below) Colour Match Available on request, subject to lead time and MOQ. |                                                                                                                                                                                                    |          |            |  |
|                                                                                                 |                                                                                                                                                                                                    |          |            |  |
| LIMED WHITE                                                                                     | BLACK                                                                                                                                                                                              | GREY     | CAFÉ BREVE |  |
| Applications                                                                                    |                                                                                                                                                                                                    |          |            |  |
| Supermarkets                                                                                    | Cool Rooms                                                                                                                                                                                         | Kitchens | Hospitals  |  |